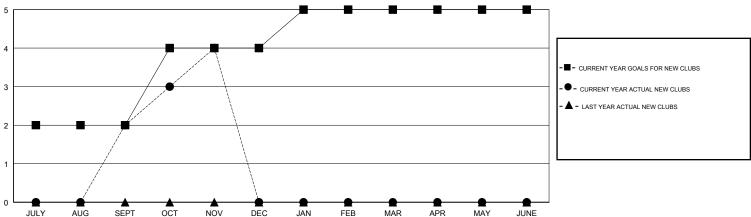

## LOCATION INDIA

**GMT CA** 

| Clubs                 |               |           |               | Members               |                           |                         |                                              |
|-----------------------|---------------|-----------|---------------|-----------------------|---------------------------|-------------------------|----------------------------------------------|
| RESULTS FOR 2018-2019 |               |           |               | RESULTS FOR 2018-2019 |                           |                         |                                              |
| QUARTER               | NEW CLUB GOAL | NEW CLUBS | DROPPED CLUBS | QUARTER               | MEMBER GROWTH NET<br>GOAL | MEMBER GROWTH<br>ACTUAL | DROPPED MEMBERS ACTUAL (including transfers) |
| JULY/AUG/SEPT         | 2             | 2         | 0             | JULY/AUG/SEPT         | 15                        | 57                      | 6                                            |
| OCT/NOV/DEC           | 2             | 2         | 0             | OCT/NOV/DEC           | 65                        | 54                      | 10                                           |
| JAN/FEB/MAR           | 1             | 0         | 0             | JAN/FEB/MAR           | 70                        | 0                       | 0                                            |
| APR/MAY/JUNE          | 0             | 0         | 0             | APR/MAY/JUNE          | -50                       | 0                       | 0                                            |