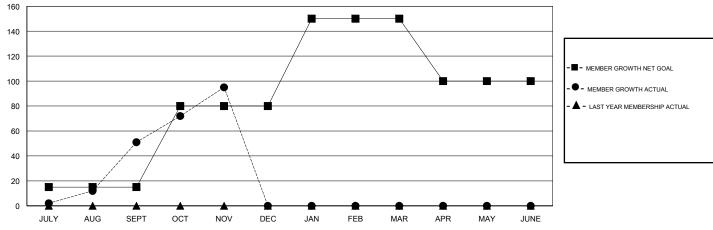

## LOCATION INDIA

**GMT CA** 

| Clubs                 |               |           |               | Members               |                           |                         |                                              |
|-----------------------|---------------|-----------|---------------|-----------------------|---------------------------|-------------------------|----------------------------------------------|
| RESULTS FOR 2018-2019 |               |           |               | RESULTS FOR 2018-2019 |                           |                         |                                              |
| QUARTER               | NEW CLUB GOAL | NEW CLUBS | DROPPED CLUBS | QUARTER               | MEMBER GROWTH NET<br>GOAL | MEMBER GROWTH<br>ACTUAL | DROPPED MEMBERS ACTUAL (including transfers) |
| JULY/AUG/SEPT         | 2             | 2         | 0             | JULY/AUG/SEPT         | 15                        | 57                      | 6                                            |
| OCT/NOV/DEC           | 2             | 2         | 0             | OCT/NOV/DEC           | 65                        | 54                      | 10                                           |
| JAN/FEB/MAR           | 1             | 0         | 0             | JAN/FEB/MAR           | 70                        | 0                       | 0                                            |
| APR/MAY/JUNE          | 0             | 0         | 0             | APR/MAY/JUNE          | -50                       | 0                       | 0                                            |